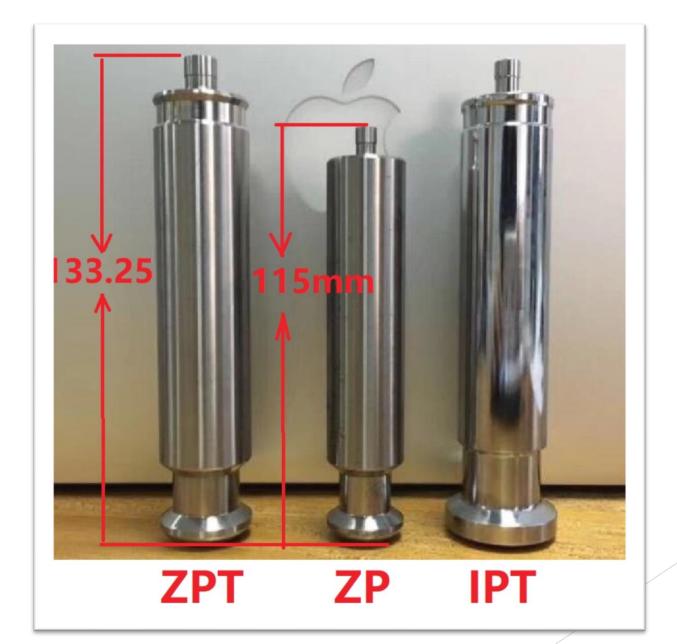

e lubrication oil if any leaking happens.

#### 3. Side fixed bolt:

Part of the bolt is in the side of the middle die, which can prevent the bolt coming off effectively.





## ZPT lubrication pump and used oil collection system

auto-lubrication pump



used oil collection system





#### ZPT used oil guiding slots and holes

#### **ZPT** turret

#### **ZP turret**

#### Guiding slots:

The guiding slots and holes can help the used oil flow down into the waste oil container. The dust will pile up inside the turret if without these slots, which surely will cause trouble to the turret in the long run.







## ZPT型号自动润滑系统\*\*\*油刷

Lubrication brush for upper punches

Lubrciation brush for down punches





michael@stctp.com whatsapp+8618017027102



## ZPT molds longer than ZP punches





## Thank you for your time!





M: +86 18017027102



Add: No. 159 Zhu Jia Bang Rd, Xiaokunshan

Town, Songjiang District, Shanghai

Tel: 86-21-57668183

Fax: 86-21-57668600

Q Q: 2850665073 PC: 201614

E-mail: michael@stctp.com Service hotline: 400880-5118

Specialized in Powder Forming Solutions

www.tablet-press.net