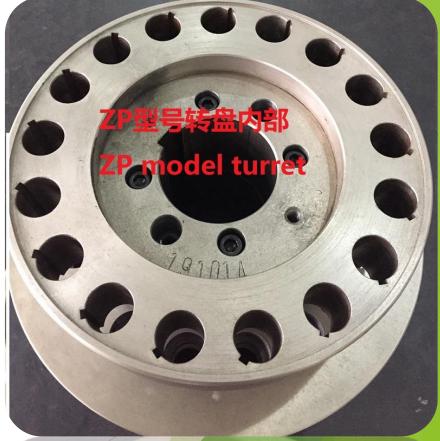

. Dust-prevent ring:

It can prevent powder going inside the upper mold holder and oil flowing down the punch rods, reduce noise and abrasion.

#### 2.0il catching ring:

It can catch the lubrication oil if any leaking happens.

#### 3. Side fixed bolt:

Part of the bolt is in the side of the middle die, which can prevent the bolt coming off effectively.





## ZPT lubrication pump and used oil collection system

auto-lubrication pump



used oil collection system





#### ZPT used oil guiding slots and holes

#### **ZPT** turret

#### **ZP turret**

#### Guiding slots:

The guiding slots and holes can help the used oil flow down into the waste oil container. The dust will pile up inside the turret if without these slots, which surely will cause trouble to the turret in the long run.







## ZPT型号自动润滑系统\*\*\*油刷

Lubrication brush for upper punches

Lubrciation brush for down punches





michael@stctp.com whatsapp+8618017027102



## ZPT molds longer than ZP punches





## Thank you for your time!





M: +86 18017027102



Add: No. 159 Zhu Jia Bang Rd, Xiaokunshan

Town, Songjiang District, Shanghai

Tel: 86-21-57668183

Fax: 86-21-57668600

Q Q: 2850665073 PC: 201614

E-mail: michael@stctp.com Service hotline: 400880-5118

Specialized in Powder Forming Solutions

www.tablet-press.net