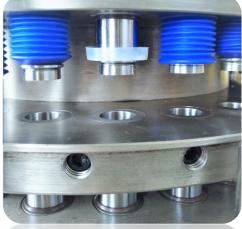

#### ZPT model has dust-prevent ring, oil catching rings

#### 1. Dust-prevent ring:

It can prevent powder going inside the upper mold holder and oil flowing down the punch rods, reduce noise and abrasion.

#### 2.0il catching ring:

It can catch the lubrication oil if any leaking happens.

#### 3. Side fixed bolt:

Part of the bolt is in the side of the middle die, which can prevent the bolt coming off effectively.