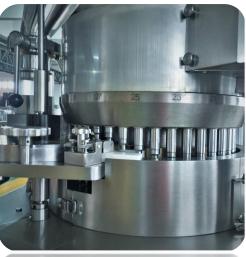

#### **ZPT** turret

#### **ZP turret**

#### Guiding slots:

The guiding slots and holes can help the used oil flow down into the waste oil container. The dust will pile up inside the turret if without these slots, which surely will cause trouble to the turret in the long run.