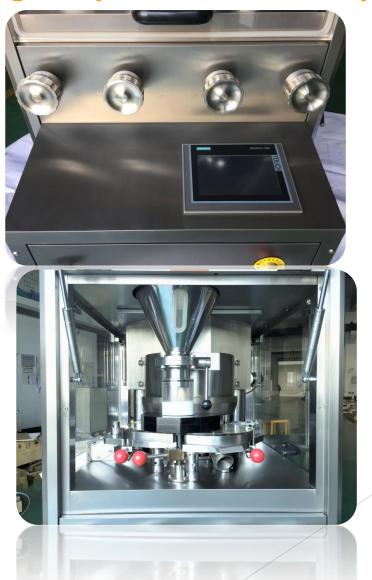

Pharmaceutical Machinery Factory(collectively-owned enterprise);
*1999—Restructuring of enterprise;
*2000—The senior engineers established Shanghai Tianfan Parmacuetical Machinery;
*2005—ISO-9001;
*2007—EU CE;
*2015—Moved to new factory, building area :15300sqm;
*2016—Mold processing center established.
```



### WELCOME TO US



## Factory brief video





#### CNC center, must for high quality & accuracy









michael@stctp.com whatsapp+8618017027102



## Molds workshop providing customizing service







## Finished machines waiting for QC test



tsapp+86180170271



## Assembling workshop 1







## Assembling workshop 2







## Packing up area







## ZPT420 Series upgraded model









## ZPT226 Series upgraded model







## GZPK370 Series high-speed tablet press







# GZPK370i Series Semi-automatic tablet press









## GZPK370i Series automatic tablet press









#### What is ZPT model?

ZPT models are based on normal ZP models but having some functions of automatic rotary tablet press!

Main features of ZPT are as below:



#### ZPT model has dust-prevent ring, oil catching rings

#### 1. Dust-prevent ring:

It can prevent powder going inside the upper mold holder and oil flowing down the punch rods, reduce noise and abrasion.

#### 2.0il catching ring:

It can catch the lubrication oil if any leaking happens.

#### 3. Side fixed bolt:

Part of the bolt is in the side of the middle die, which can prevent the bolt coming off effectively.





## ZPT lubrication pump and used oil collection system

auto-lubrication pump



used oil collectio