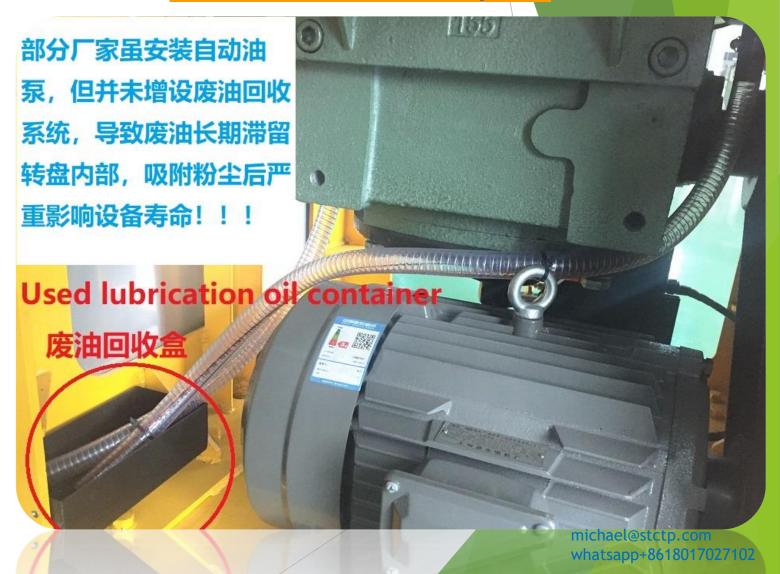

## ZPT lubrication pump and used oil collection system

auto-lubrication pump

used oil collection system

#### Guiding slots:

The guiding slots and holes can help the used oil flow down into the waste oil container. The dust will pile up inside the turret if without these slots, which surely will cause trouble to the turret in the long run.