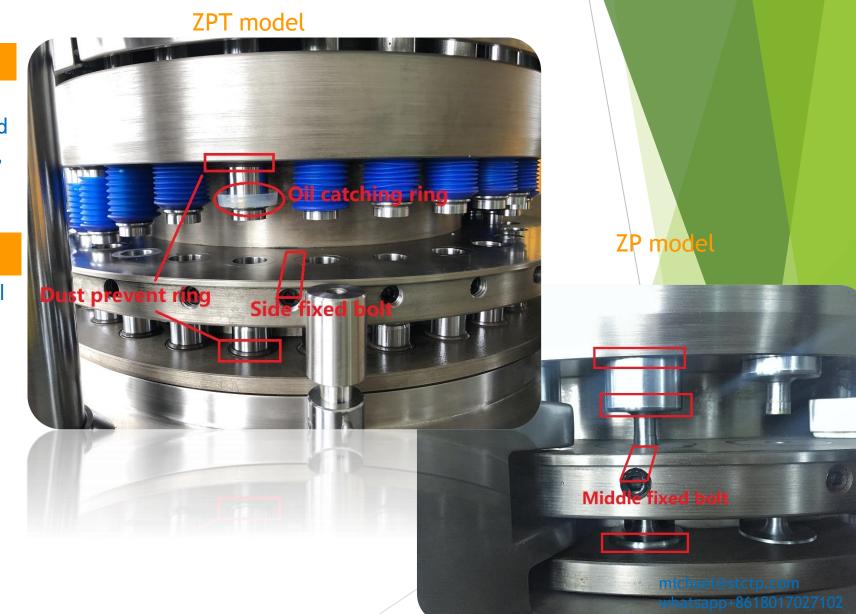

#### What is ZPT model?

ZPT models are based on normal ZP models but having some functions of automatic rotary tablet press!

Main features of ZPT are as below:

#### ZPT model has dust-prevent ring, oil catching rings

#### 1. Dust-prevent ring:

It can prevent powder going inside the upper mold holder and oil flowing down the punch rods, reduce noise and abrasion.

#### 2.0il catching ring:

It can catch the lubrication oil if any leaking happens.

#### 3. Side fixed bolt:

Part of the bolt is in the side of the middle die, which can prevent the bolt coming off effectively.