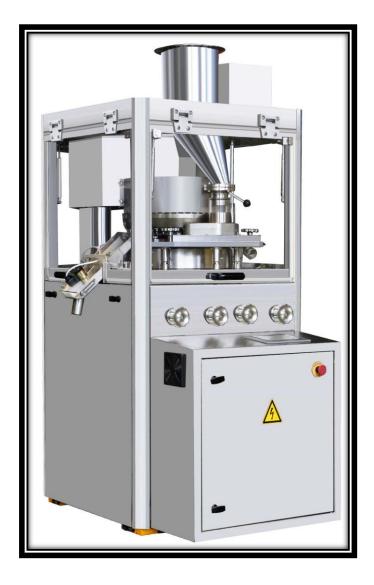

d enterprise);
*1999—Restructuring of enterprise;
*2000—The senior engineers established Shanghai Tianfan Parmacuetical Machinery;
*2005—ISO-9001;
*2007—EU CE;
*2015—Moved to new factory, building area :15300sqm;
*2016—Mold processing center established.
```



### WELCOME TO US



## Factory brief video





#### CNC center, must for high quality & accuracy









michael@stctp.com whatsapp+8618017027102



## Molds workshop providing customizing service







## Finished machines waiting for QC test



tsapp+86180170271



## Assembling workshop 1







## Assembling workshop 2







## Packing up area







## ZPT420 Series upgraded model









## ZPT226 Series upgraded model







## GZPK370 Series high-speed tablet press







# GZPK370i Series Semi-automatic tablet press









## GZPK370i Series automatic tablet press









#### What is ZPT model?

ZPT models are based on normal ZP models but having some functions of automatic rotary tablet press!

Main features of ZPT are as below:



#### ZPT model has dust-prevent ring, oil catching rings

#### 1. Dust-prevent ring:

It can prevent powder going inside the upper mold holder and oil flowing down the punch rods, reduce noise and abrasion.

#### 2.0il catching ring:

It can catch the lubrication oil if any leaking happens.

#### 3. Side fixed bolt:

Part of the bolt is in the side of the middle die, which can prevent the bolt coming off effectively.





## ZPT lubrication pump and used oil collection system

auto-lubrication pump



used oil collection system





#### ZPT used oil guiding slots and h