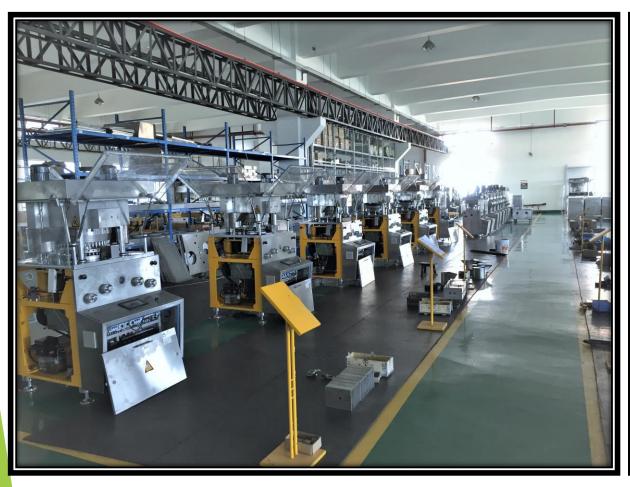

## Shanghai Tianfan Pharmaceutical Machinery Factory Events

```
*1978—Shanghai Tianma Pharmaceutical Components Factory(collectively-owned enterprise)
*1980—Shanghai Tianma Pharmaceutical Machinery Factory(collectively-owned enterprise);
*1999—Restructuring of enterprise;
*2000—The senior engineers established Shanghai Tianfan Parmacuetical Machinery;
*2005—ISO-9001;
*2007—EU CE;
*2015—Moved to new factory, building area :15300sqm;
*2016—Mold processing center established.
```



### WELCOME TO US



## Factory brief video





#### CNC center, must for high quality & accuracy









michael@stctp.com whatsapp+8618017027102



## Molds workshop providing customizing service







## Finished machines waiting for QC test



tsapp+86180170271



## Assembling workshop 1







## Assembling workshop 2







## Packing up area







## ZPT420 Series upgraded model









## ZPT226 Series upgraded model







## GZPK370 Series high-speed tablet press







# GZPK370i Series Semi-automatic tablet press









## GZPK370i Series automatic tablet press









#### What is ZPT model?

ZPT models are based on normal ZP models but having some functions of automatic rotary tablet press!

Main features of ZPT are as below:



#### ZPT model has dust-prevent ring, oil catching rings

#### 1. Dust-prevent ring:

It can prevent powder going inside the upper mold holder and oil flowing down the punch rods, reduce noise and abrasion.

#### 2.0il catching ring:

It can catch the lubrication oil if any leaking happens.

#### 3. Side fixed bolt:

Part of the bolt