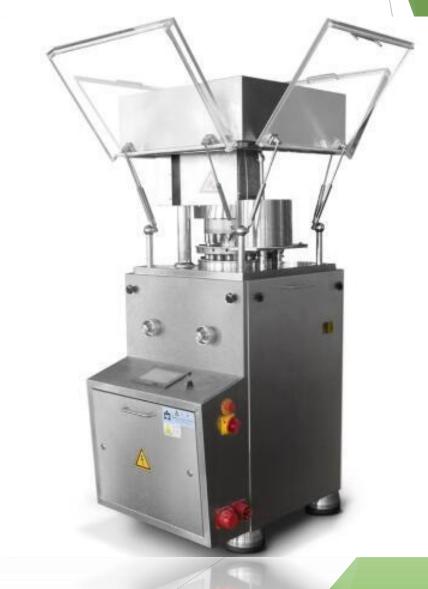

# GZPK370i Series Semi-automatic tablet press

## GZPK370i Series automatic tablet press