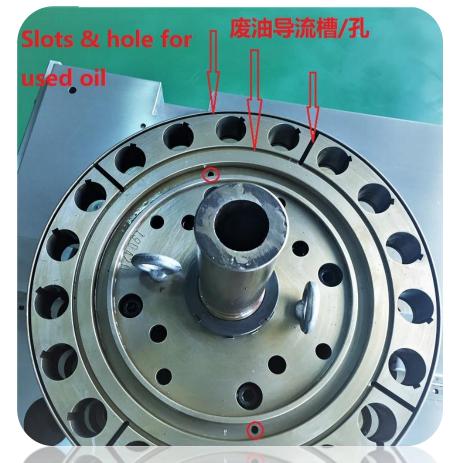

#### ZPT used oil guiding slots and holes

#### **ZPT** turret

#### **ZP turret**

#### Guiding slots:

The guiding slots and holes can help the used oil flow down into the waste oil container. The dust will pile up inside the turret if without these slots, which surely will cause trouble to the turret in the long run.