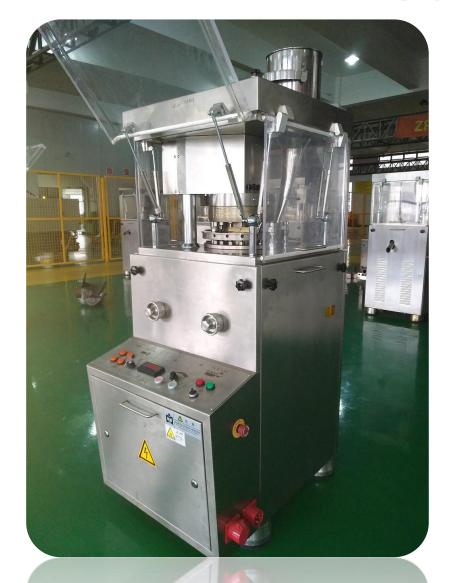

ollectively-owned enterprise)
*1980—Shanghai Tianma Pharmaceutical Machinery Factory(collectively-owned enterprise);
*1999—Restructuring of enterprise;
*2000—The senior engineers established Shanghai Tianfan Parmacuetical Machinery;
*2005—ISO-9001;
*2007—EU CE;
*2015—Moved to new factory, building area :15300sqm;
*2016—Mold processing center established.
```



### WELCOME TO US



## Factory brief video





#### CNC center, must for high quality & accuracy









michael@stctp.com whatsapp+8618017027102



## Molds workshop providing customizing service







## Finished machines waiting for QC test



tsapp+86180170271



## Assembling workshop 1







## Assembling workshop 2







## Packing up area







## ZPT420 Series upgraded model









## ZPT226 Series upgraded model







## GZPK370 Series high-speed tablet press







# GZPK370i Series Semi-automatic tablet press









## GZPK370i Series automatic tablet press









#### What is ZPT model?

ZPT models are based on normal ZP models but having some functions of automatic rotary tablet press!

Main features of ZPT are as below:



#### ZPT model has dust-prevent ring, oil catching rings

#### 1. Dust-prevent ring:

It can prevent powder going inside the upper mold holder and oil flowing down the punch rods, reduce noise and abrasion.

#### 2.0il catching ring:

It can catch the lubrication oil if any leaking happens.

#### 3. Side fixed bolt:

Part of the bolt is in the side of the middle die, which can prevent the bolt coming off effectively.





## ZPT lubrication pump and used oil collection